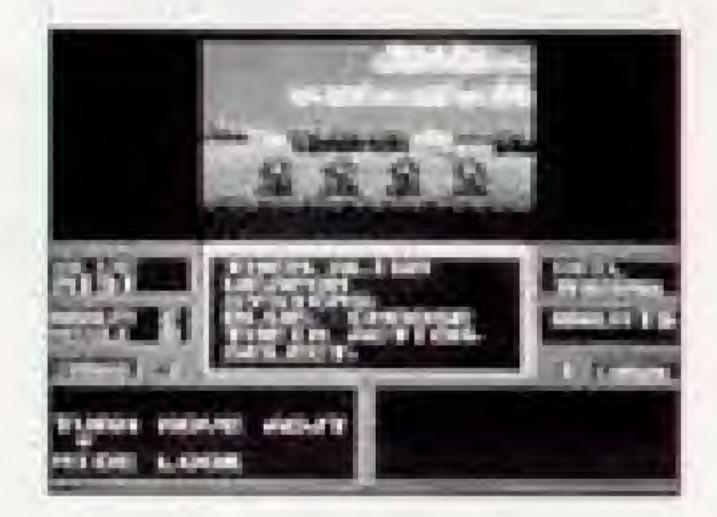

### (DEFENSE COMMANDS)

You should use appropriate defensive maneuvers against enemy attack. There are a variety of maneuvers that you can select. There are usually six basic maneuvers.

| MANEUVER 1                                                                                                                  | MANEUVER 2                                                                             | 1                        |
|-----------------------------------------------------------------------------------------------------------------------------|----------------------------------------------------------------------------------------|--------------------------|
| MANEUVER 4                                                                                                                  | MANEUVER 5                                                                             |                          |
| MANEUVER 1                                                                                                                  | MANEUVER 2                                                                             | MA                       |
| Chances of avoiding<br>enemy fire are nnt<br>so high. But this<br>can set up a good<br>counter attack.                      | Chances of avoiding<br>enemy fire are high<br>against normal<br>equipment.             | Chi<br>ene<br>aga<br>equ |
| MANEUVER 4                                                                                                                  | MANEUVER 5                                                                             | MA                       |
| Chances of avoiding<br>enemy fire are high<br>against both normal<br>and special equip-<br>ment. But you<br>cannot counter- | Chances of avoiding<br>enemy fire are high.<br>You can also counter-<br>attack easily. | Loc<br>eve<br>situ       |

NOTE: At times maneuver 5 is not available.

attack.

## MANEUVER 3 MANEUVER 6

## ANEUVER 3

nances of avoiding emy fire are high ainst special uipment.

## ANEUVER 6

cates enemy and aluates the uation.